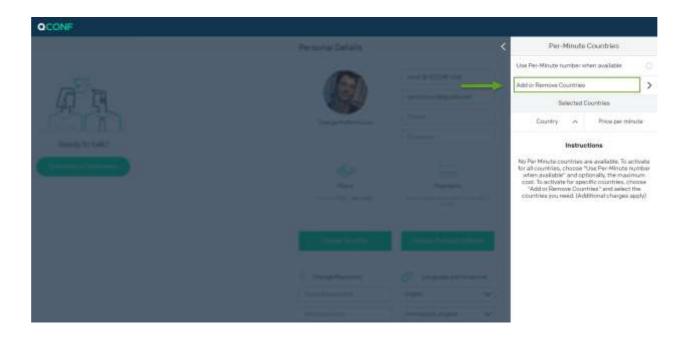

# Choose Per-Minute Countries

3 Click "Add or Remove Countries".

4 Tick "China"

You can add more countries if you like.

You are Done!