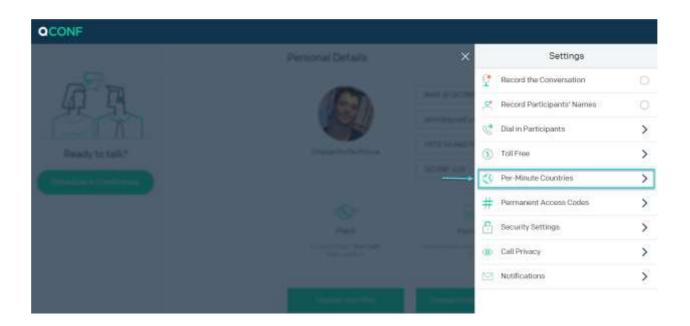

# Choose Per-Minute Countries

3 Click "Add or Remove Countries".

4 Tick "China"

You can add more countries if you like.

You are Done!