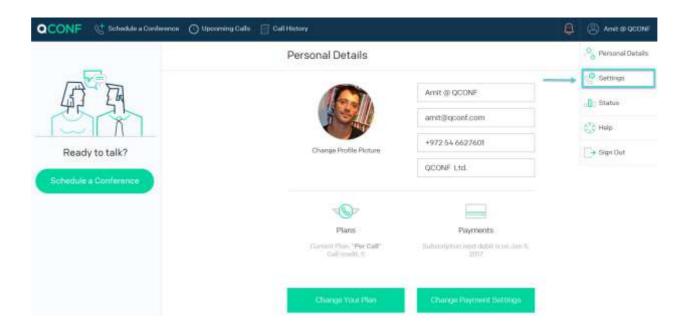

## **How to add China to your Access Numbers?**

Go To 'Settings'

After you sign into QCONF, click the drop down menu and choose 'settings'