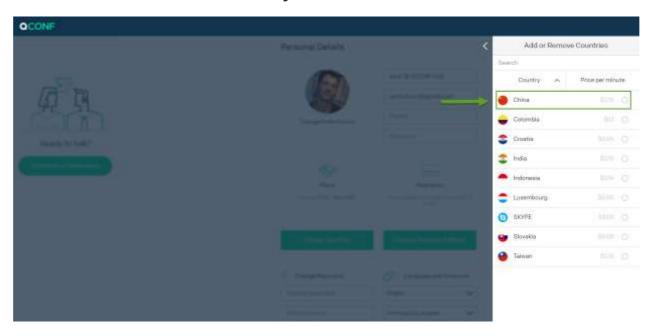

# Choose Per-Minute Countries

3 Click "Add or Remove Countries".

4 Tick "China"

You can add more countries if you like.

You are Done!