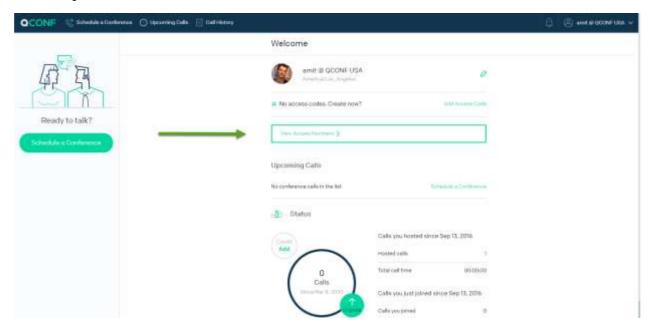

#### Where are the Chinese local access numbers?

Once you choose a plan, you can see your access numbers in your account, just click on the logo on the left hand side to get to the "welcome" screen and you will be able to view your access numbers.

### See your access numbers here

Once you choose a plan, you can see your access numbers in your account, just click on the logo on the left hand side to get to the "welcome" screen and you will be able to view your access numbers.